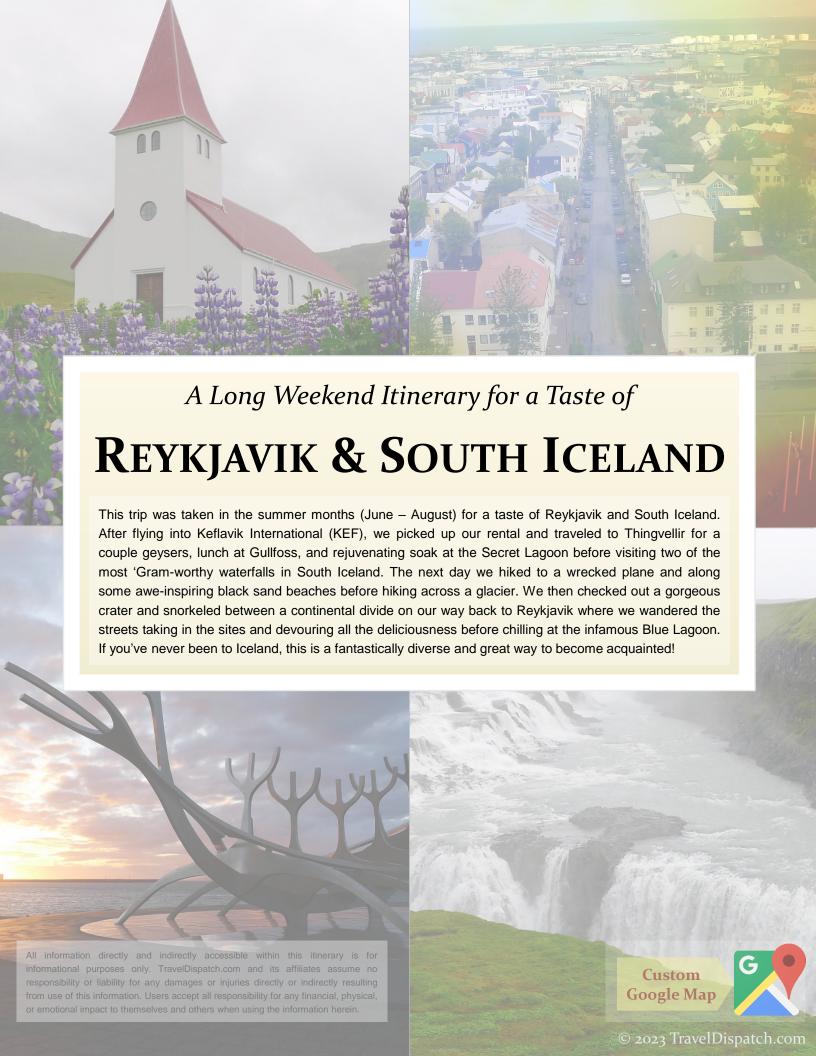

## **FRIDAY**

Skógafoss Waterfall

Today we arrived and dove right into South Iceland. We took a redeye flight Thursday night and arrived Friday morning in Keflavik (KEF) which enabled us to spend the entire day taking in the sites and settling in. From the airport we headed through Thingvellir National Park to the original 'Geysir' and even more impressive Strokkur before lunch at Gullfoss and a soak in the Secret Lagoon. From there we made our way to the most photographed waterfalls of Iceland: Skógafoss and Seljalandsfoss before checking in for a relaxing evening and dinner. It's summertime in Iceland, so there'll be plenty of light since the sun doesn't set until about midnight!