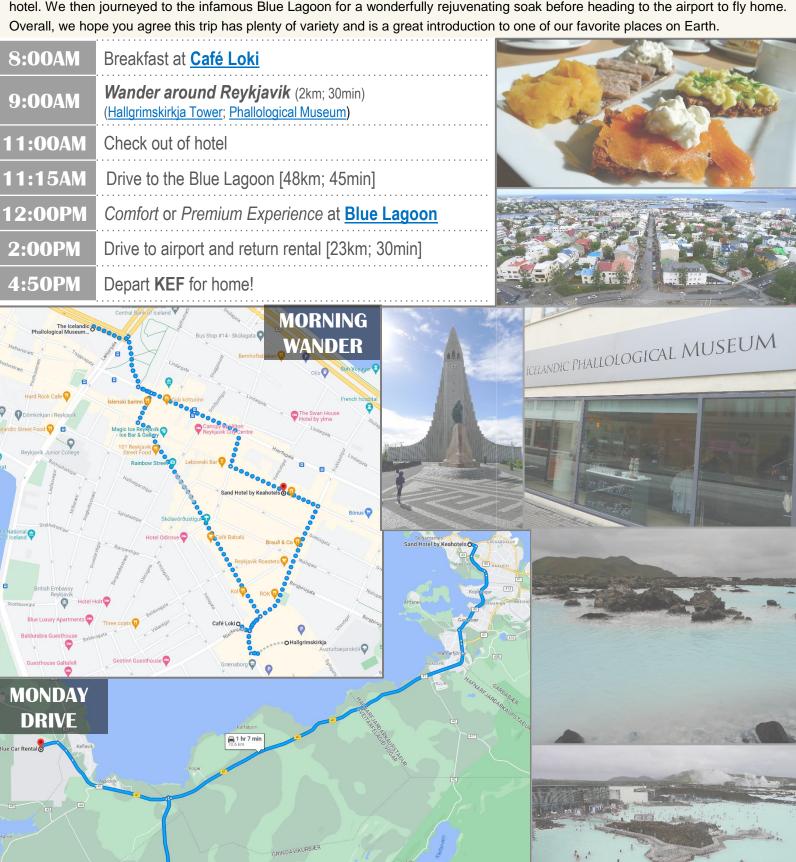

## MONDAY

Today we enjoyed a relaxing end to our trip. We started with a traditional Icelandic breakfast and great views from the tower of Hallgrimskirkja before ogling at the ginormous collection of phalluses at the Icelandic Phallological Museum and checking out of our hotel. We then journeyed to the infamous Blue Lagoon for a wonderfully rejuvenating soak before heading to the airport to fly home. Overall, we hope you agree this trip has plenty of variety and is a great introduction to one of our favorite places on Earth.