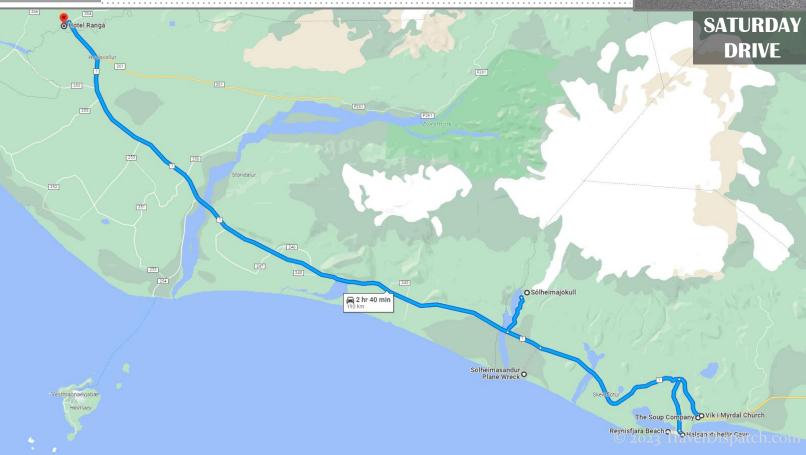

## SATURDAY

Today we explored black beaches and white glaciers. We started the morning with a hike out to the lonely Douglas DC-3 wreckage on the black sands of Solheimafjara beach before wandering along the beautiful coastline of Reynisfjara beach. Afterwards, we explored the local church and had lunch in Vik before donning crampons and hiking on top of Solheimajokull glacier. We eventually made our way back to Hotel Ranga for more delicious food and plenty of relaxation.

| 7:15AM         | Breakfast at Hotel Ranga                                                   |
|----------------|----------------------------------------------------------------------------|
| 8:00AM         | Drive to Solheimasandur Parking Lot [63km; 45min]                          |
| 9:00AM         | Hike to Solheimasandur Plane Wreck (2.5mi); take shuttle back (~ISK 1,450) |
| 10:40AM        | Drive to Reynisfjara [23km; 20min]                                         |
| 11:00AM        | Wander around Reynisfjara Beach and Hálsanefshellir Cave                   |
| 12:00PM        | Drive to Vik [11km; 15min]                                                 |
| 12:15PM        | Check out Vik i Myrdal Church                                              |
| 1:00PM         | Lunch at The Soup Company                                                  |
| 2:00PM         | Drive to Solheimajokull [31km; 30min]                                      |
| 2:30PM         | Meet at Solheimajokull for Glacier Hike with Arctic Adventures (3hrs)      |
| 5:30PM         | Drive back to Hotel Ranga for dinner [64km; 45min]                         |
|                | Relax at the bar, in a hot tub, or play some pool                          |
| Official Ranga |                                                                            |