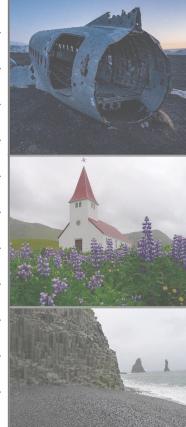

## SATURDAY

Today we explored black beaches and white glaciers. We started the morning with a hike out to the lonely Douglas DC-3 wreckage on the black sands of Solheimafjara beach before wandering along the beautiful coastline of Reynisfjara beach. Afterwards, we explored the local church and had lunch in Vik before donning crampons and hiking on top of Solheimajokull glacier. We eventually made our way back to Hotel Ranga for more delicious food and plenty of relaxation.

| 7:15AM         | Breakfast at Hotel Ranga                                                   |
|----------------|----------------------------------------------------------------------------|
| 8:00AM         | Drive to Solheimasandur Parking Lot [63km; 45min]                          |
| 9:00AM         | Hike to Solheimasandur Plane Wreck (2.5mi); take shuttle back (~ISK 1,450) |
| 10:40AM        | Drive to Reynisfjara [23km; 20min]                                         |
| 11:00AM        | Wander around Reynisfjara Beach and Hálsanefshellir Cave                   |
| 12:00PM        | Drive to Vik [11km; 15min]                                                 |
| 12:15PM        | Check out Vik i Myrdal Church                                              |
| 1:00PM         | Lunch at The Soup Company                                                  |
| 2:00PM         | Drive to Solheimajokull [31km; 30min]                                      |
| 2:30PM         | Meet at Solheimajokull for Glacier Hike with Arctic Adventures (3hrs)      |
| 5:30PM         | Drive back to Hotel Ranga for dinner [64km; 45min]                         |
|                | Relax at the bar, in a hot tub, or play some pool                          |
| Official Ranga |                                                                            |