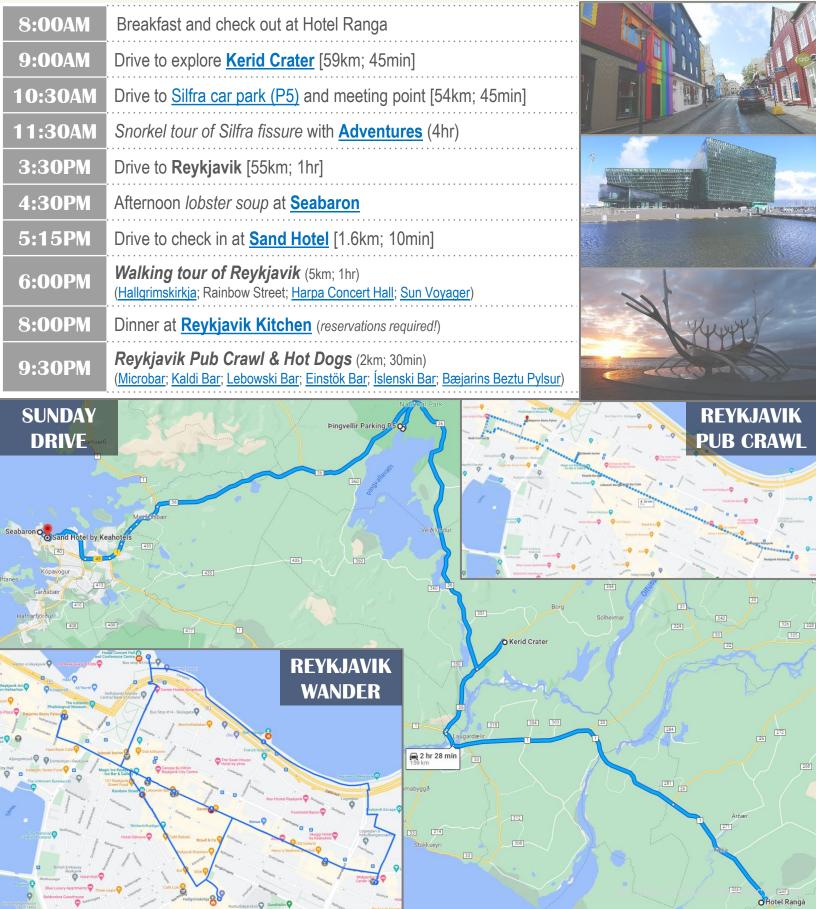

## SUNDAY

Today we checked out a crater and a continental divide via the water on our way to Reykjavik. We started with a wander about the beautiful Kerid Crater before our morning snorkel in the crystal-clear waters between the European and American tectonic plates. From there we navigated into Reykjavik and took in some of its most notable attractions, bars, and eateries.